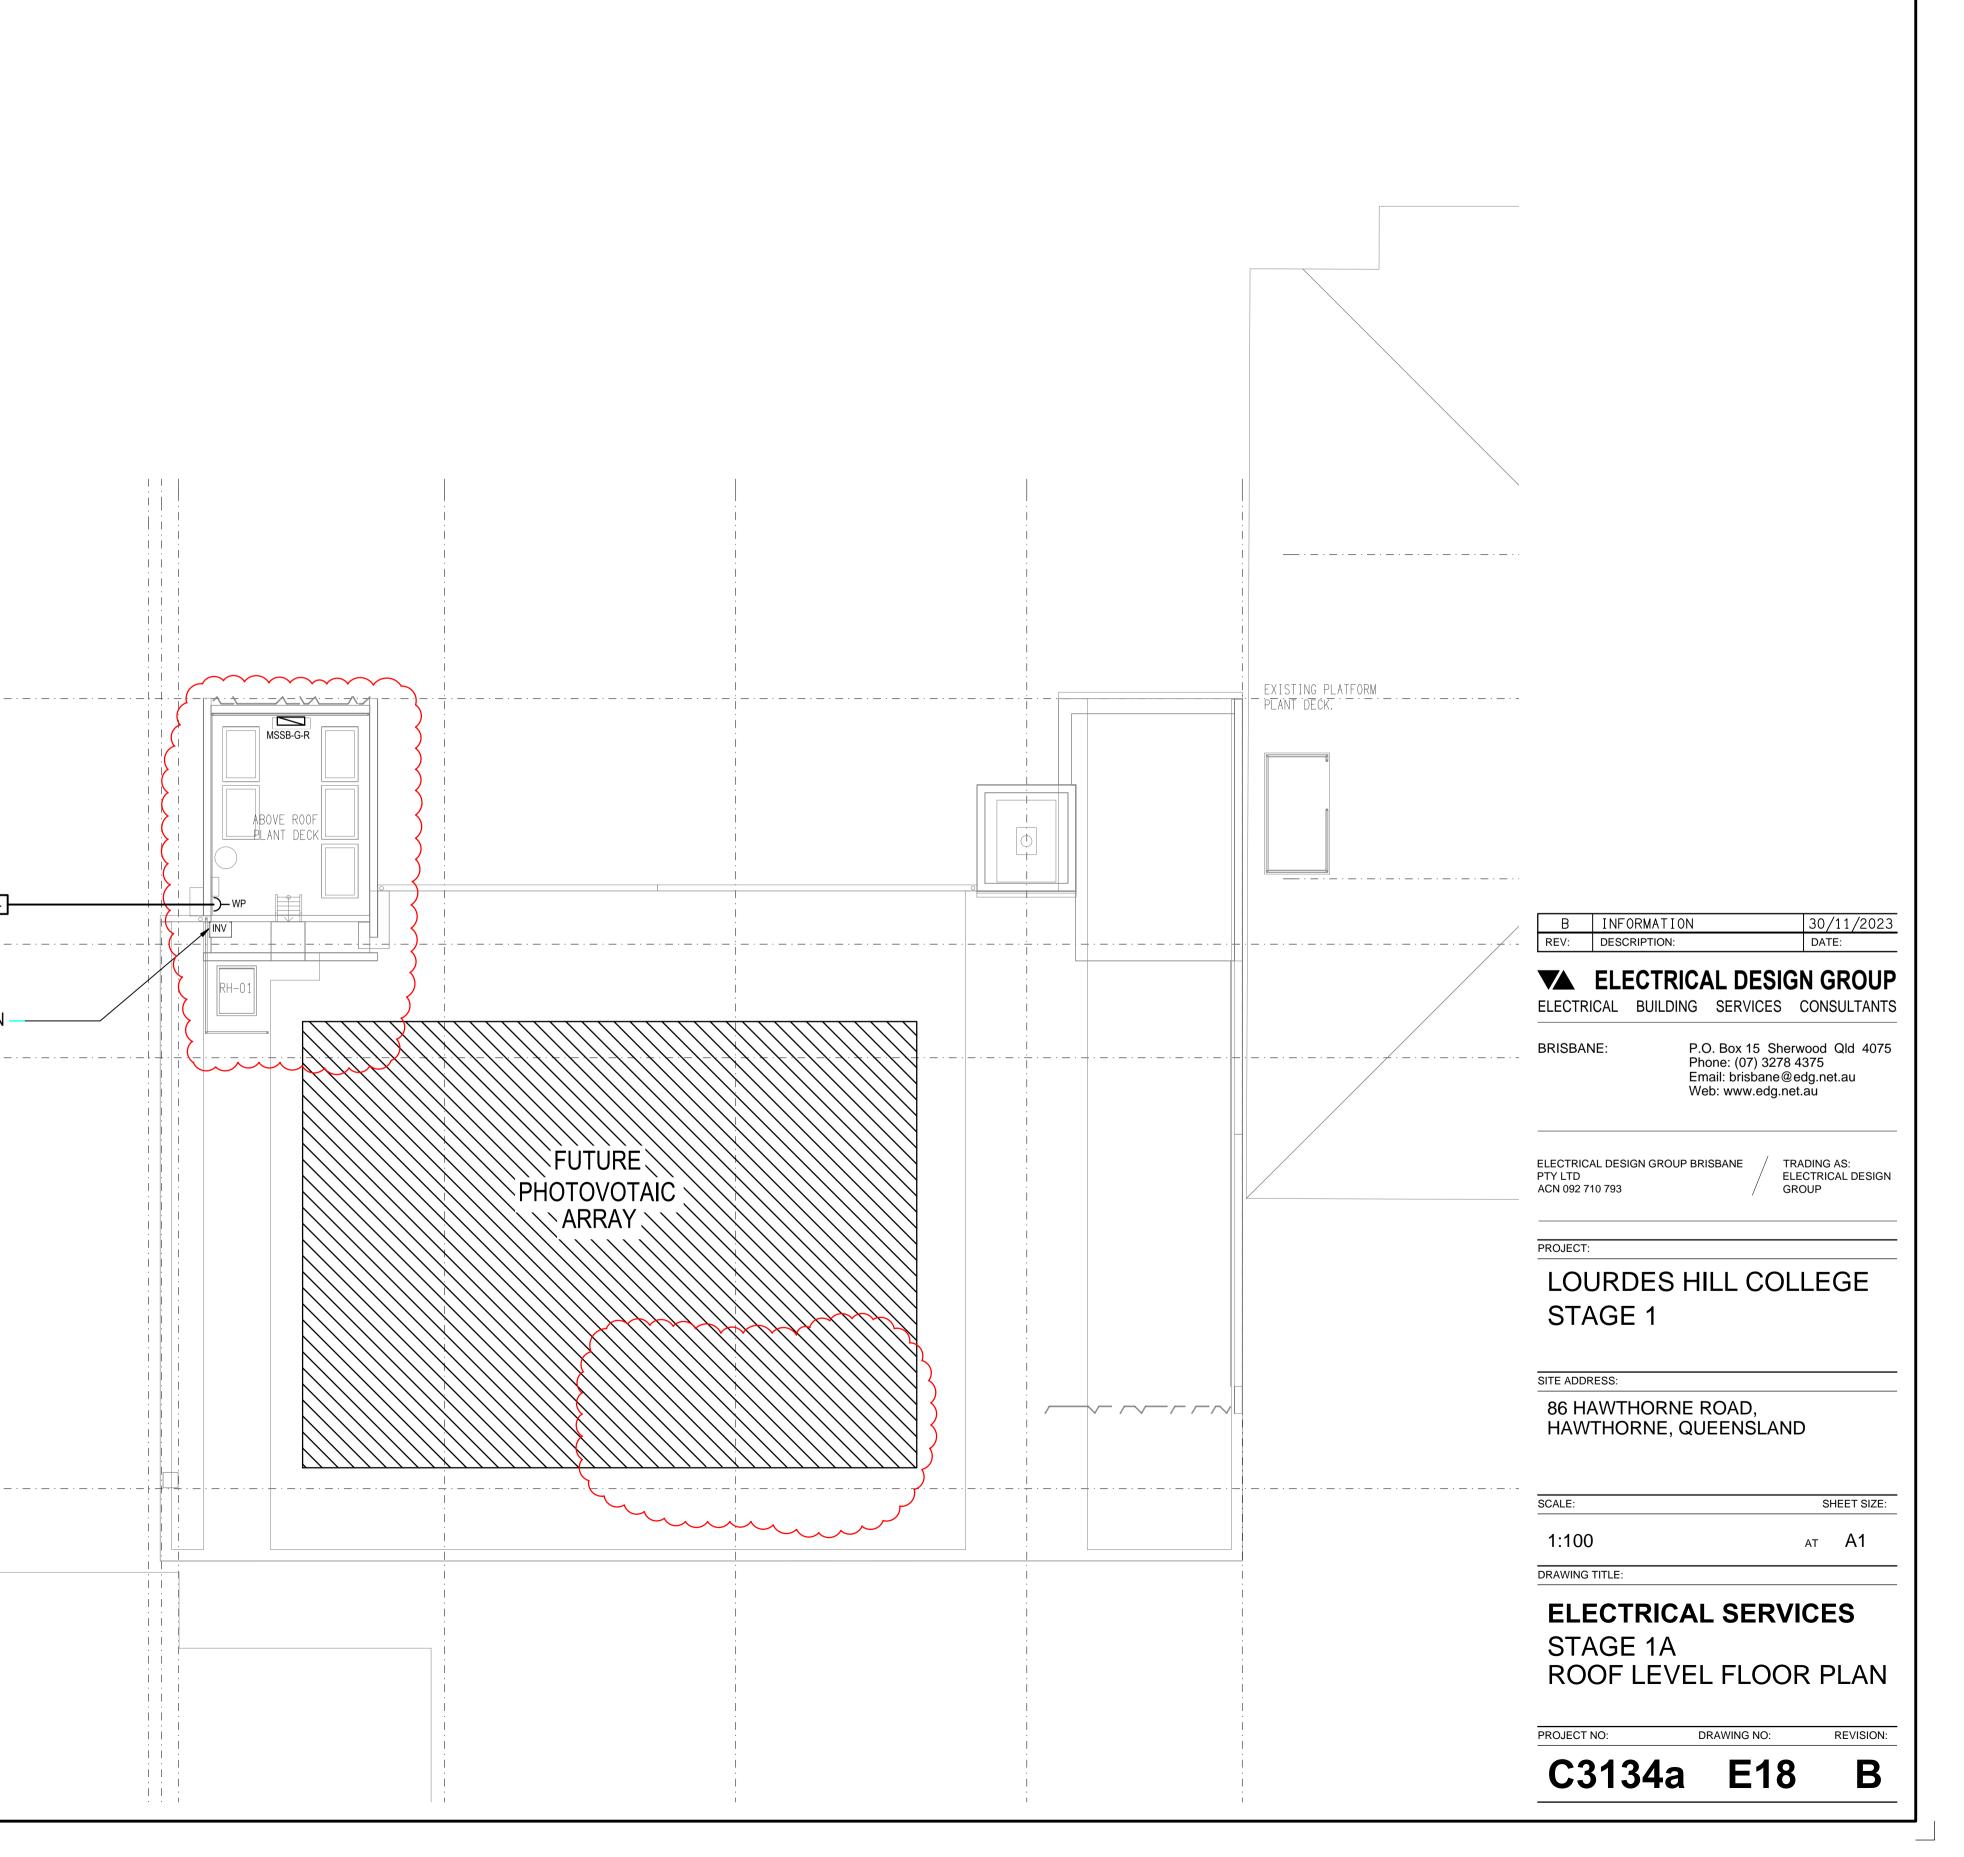

DB-G-3 - P14

FUTURE PHOTOVOLTAIC ARRAY INVERTER LOCATION -

## NOTES:

- - AND COMMUNICATIONS RACK.

THE COPYRIGHT OF THIS DRAWING REMAINS THE PROPERTY OF THE ELECTRICAL DESIGN GROUP.

1. REFER TO DRAWING E01 FOR LEGEND AND GENERAL NOTES.

2. FUTURE 30KWp PV ARRAY TO BE INSTALLED MOUNTED FLAT TO RACKING SYSTEM MOUNTED TO THE ROOF. INVERTER TO BE MOUNTED TO SIDE OF PLANT DECK. PROVIDE POWER AND COMMUNICATIONS CABLE PATHWAY TO THE PLANT DECK STRUCTURE TO ALLOW FOR THE FURTURE INSTALLATION OF THE POWER AND COMMUNCIATIONS CABLING TO THE INVERTERS FROM THE BUILDING G MAIN DISTRIBUTION BOARD